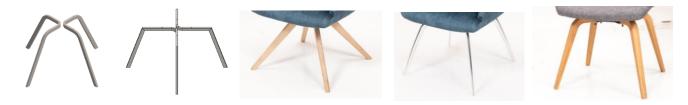

## 2. Different types of Dining chairs:

Fix Dining chair without functions (00)

Additional option: Svivel\*

\*Svivel: about 90° swivel in left or right side.

3. Different types of legs for Dining chairs ( last page):