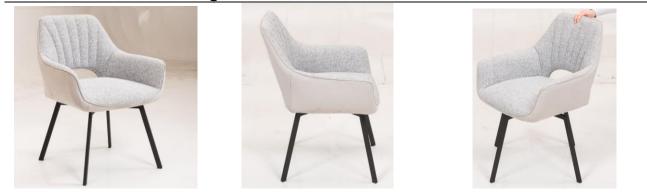

## Model: 9025 - Dining chair

Prices for 1 pcs but available for multiple 2 pcs ( in one carton 2 pcs). The same colour / legs in one carton.

| Measurements                                                                                                                | W H D SD SH<br>61 83 63 45 48      |               |        |        |                 |        |
|-----------------------------------------------------------------------------------------------------------------------------|------------------------------------|---------------|--------|--------|-----------------|--------|
| Description                                                                                                                 | Fix Dining chair with legs (00x2). |               |        | (2).   | Price for 1 pcs |        |
| Type of legs                                                                                                                | Legs A                             | Legs B        | Legs C | Legs D | Legs E          | Legs F |
| Fabric groups                                                                                                               |                                    | Standard colo | urs    |        |                 |        |
| Towel: Grey (2830)<br>Towel: Antracite (2834)<br>Python: Hunter(9841)<br>Python: Antracite (9842)<br>Python: Caramel (9843) |                                    |               |        |        |                 |        |
| Adore: Anthracite (3151)<br>Adore: Petrol (3153)<br>Adore: Hunter (3154)<br>Adore: Gold (3155)                              |                                    |               |        |        |                 |        |
| Teddy: Beige (3612)<br>Teddy:Light brown(3613)<br>Teddy: Antracite(3614)                                                    |                                    |               |        |        |                 |        |
| Leather groups                                                                                                              |                                    |               |        |        |                 |        |
| Soleda Black<br>(441) all over                                                                                              |                                    |               |        |        |                 |        |
|                                                                                                                             |                                    |               |        |        |                 |        |