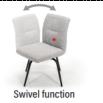

## 2. Different types of Dining chairs:

Fix Dining chair without functions (00)

Additional option: Svivel\*

\*Svivel: about 90° swivel in left or right side.

3. Different types of legs for Dining chairs ( last page):