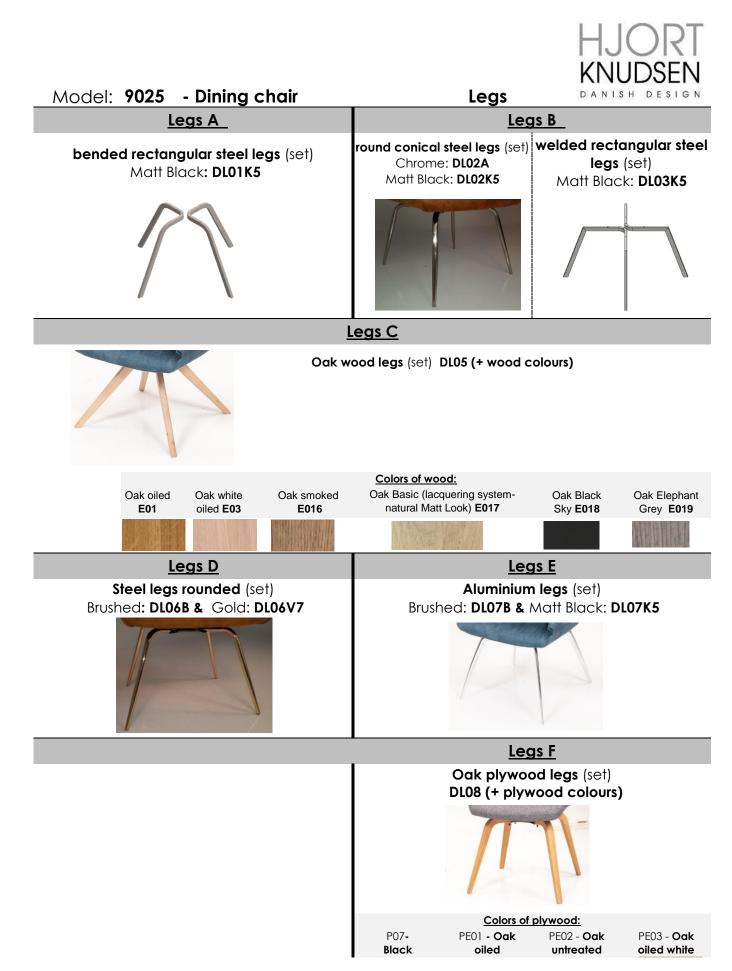

## 2. Different types of Dining chairs:

Fix Dining chair without functions (00)

Additional option: Svivel\*

\*Svivel: about 90° swivel in left or right side.

3. Different types of legs for Dining chairs ( last page):

## Model: 9025 - Dining chair

Prices for 1 pcs but available for multiple 2 pcs ( in one carton 2 pcs). The same colour / legs in one carton.

| Measurements                                                                                                                | W H D SD SH<br>61 83 63 45 48      |               |        |        |                 |        |
|-----------------------------------------------------------------------------------------------------------------------------|------------------------------------|---------------|--------|--------|-----------------|--------|
| Description                                                                                                                 | Fix Dining chair with legs (00x2). |               |        | (2).   | Price for 1 pcs |        |
| Type of legs                                                                                                                | Legs A                             | Legs B        | Legs C | Legs D | Legs E          | Legs F |
| Fabric groups                                                                                                               |                                    | Standard colo | urs    |        |                 |        |
| Towel: Grey (2830)<br>Towel: Antracite (2834)<br>Python: Hunter(9841)<br>Python: Antracite (9842)<br>Python: Caramel (9843) |                                    |               |        |        |                 |        |
| Adore: Anthracite (3151)<br>Adore: Petrol (3153)<br>Adore: Hunter (3154)<br>Adore: Gold (3155)                              |                                    |               |        |        |                 |        |
| Teddy: Beige (3612)<br>Teddy:Light brown(3613)<br>Teddy: Antracite(3614)                                                    |                                    |               |        |        |                 |        |
| Leather groups                                                                                                              |                                    |               |        |        |                 |        |
| Soleda Black<br>(441) all over                                                                                              |                                    |               |        |        |                 |        |
|                                                                                                                             |                                    |               |        |        |                 |        |