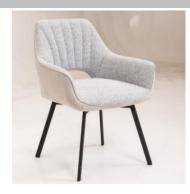

## Model: 9025 - Dining chair

Prices for 1 pcs but available for multiple 2 pcs ( in one carton 2 pcs). The same colour / legs in one carton.

| Measurements                                                                                                                | W H D SD SH<br>61 83 63 45 48      |               |        |        |                 |        |
|-----------------------------------------------------------------------------------------------------------------------------|------------------------------------|---------------|--------|--------|-----------------|--------|
| Description                                                                                                                 | Fix Dining chair with legs (00x2). |               |        | (2).   | Price for 1 pcs |        |
| Type of legs                                                                                                                | Legs A                             | Legs B        | Legs C | Legs D | Legs E          | Legs F |
| Fabric groups                                                                                                               |                                    | Standard colo | urs    |        |                 |        |
| Towel: Grey (2830)<br>Towel: Antracite (2834)<br>Python: Hunter(9841)<br>Python: Antracite (9842)<br>Python: Caramel (9843) |                                    |               |        |        |                 |        |
| Adore: Anthracite (3151)<br>Adore: Petrol (3153)<br>Adore: Hunter (3154)<br>Adore: Gold (3155)                              |                                    |               |        |        |                 |        |
| Teddy: Beige (3612)<br>Teddy:Light brown(3613)<br>Teddy: Antracite(3614)                                                    |                                    |               |        |        |                 |        |
| Leather groups                                                                                                              |                                    |               |        |        |                 |        |
| Soleda Black<br>(441) all over                                                                                              |                                    |               |        |        |                 |        |
|                                                                                                                             |                                    |               |        |        |                 |        |