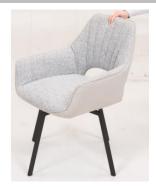

## Model: 9025 - Dining chair

Prices for 1 pcs but available for multiple 2 pcs ( in one carton 2 pcs). The same colour / legs in one carton.

| Measurements                                                                                                                | W H D SD SH<br>61 83 63 45 48      |               |        |        |                 |        |
|-----------------------------------------------------------------------------------------------------------------------------|------------------------------------|---------------|--------|--------|-----------------|--------|
| Description                                                                                                                 | Fix Dining chair with legs (00x2). |               |        | (2).   | Price for 1 pcs |        |
| Type of legs                                                                                                                | Legs A                             | Legs B        | Legs C | Legs D | Legs E          | Legs F |
| Fabric groups                                                                                                               |                                    | Standard colo | urs    |        |                 |        |
| Towel: Grey (2830)<br>Towel: Antracite (2834)<br>Python: Hunter(9841)<br>Python: Antracite (9842)<br>Python: Caramel (9843) |                                    |               |        |        |                 |        |
| Adore: Anthracite (3151)<br>Adore: Petrol (3153)<br>Adore: Hunter (3154)<br>Adore: Gold (3155)                              |                                    |               |        |        |                 |        |
| Teddy: Beige (3612)<br>Teddy:Light brown(3613)<br>Teddy: Antracite(3614)                                                    |                                    |               |        |        |                 |        |
| Leather groups                                                                                                              |                                    |               |        |        |                 |        |
| Soleda Black<br>(441) all over                                                                                              |                                    |               |        |        |                 |        |
|                                                                                                                             |                                    |               |        |        |                 |        |