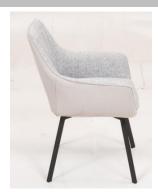

## Model: 9025 - Dining chair

Prices for 1 pcs but available for multiple 2 pcs ( in one carton 2 pcs). The same colour / legs in one carton.

| Measurements                                                                                                                | W H D SD SH<br>61 83 63 45 48      |               |        |        |                 |        |
|-----------------------------------------------------------------------------------------------------------------------------|------------------------------------|---------------|--------|--------|-----------------|--------|
| Description                                                                                                                 | Fix Dining chair with legs (00x2). |               |        | (2).   | Price for 1 pcs |        |
| Type of legs                                                                                                                | Legs A                             | Legs B        | Legs C | Legs D | Legs E          | Legs F |
| Fabric groups                                                                                                               |                                    | Standard colo | urs    |        |                 |        |
| Towel: Grey (2830)<br>Towel: Antracite (2834)<br>Python: Hunter(9841)<br>Python: Antracite (9842)<br>Python: Caramel (9843) |                                    |               |        |        |                 |        |
| Adore: Anthracite (3151)<br>Adore: Petrol (3153)<br>Adore: Hunter (3154)<br>Adore: Gold (3155)                              |                                    |               |        |        |                 |        |
| Teddy: Beige (3612)<br>Teddy:Light brown(3613)<br>Teddy: Antracite(3614)                                                    |                                    |               |        |        |                 |        |
| Leather groups                                                                                                              |                                    |               |        |        |                 |        |
| Soleda Black<br>(441) all over                                                                                              |                                    |               |        |        |                 |        |
|                                                                                                                             |                                    |               |        |        |                 |        |