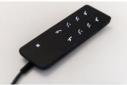

#### Wired remote control.

Option: battery. Additional price.

Please note: Lift-Up version is less angled than FM/FEL.

Akkumulator price:

If the massage function (MA) option is selected, the control panel is replaced by a wired remote control.

LIFT-UP

360° swivel 4-motors Lift up-chair with motor-adjustable backrest, footstool, headrest and lift-up.