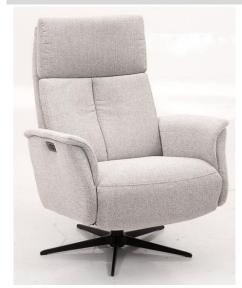

## Electric function chair

Swivel chair with integrated footstool and adjustable backrest. Electrically adjustable headrest.

Electric function including 3 motors (adjustable footrest + backrest + headrest)

ELECTRIC

| Measuremen  | ts         | <u>Small:</u><br>W H D SD SH<br><b>75 101 88 52 45</b> | <u>Madium</u><br>W H D SD SH<br><b>75 106 89 52 47</b> | Large<br>W H D SD SH<br>75 108 89 52 49             |                                                     |   |
|-------------|------------|--------------------------------------------------------|--------------------------------------------------------|-----------------------------------------------------|-----------------------------------------------------|---|
| Description |            |                                                        |                                                        |                                                     |                                                     |   |
|             |            | Base A                                                 | Base B                                                 | Base C                                              | Base D                                              |   |
| Item type   |            | SF3EL3 - Small<br>MF3EL3 - Medium<br>LF3EL3 - Large    | SF3EL3 - Small<br>MF3EL3 - Medium<br>LF3EL3 - Large    | SF3EL3 - Small<br>MF3EL3 - Medium<br>LF3EL3 - Large | SF3EL3 - Small<br>MF3EL3 - Medium<br>LF3EL3 - Large |   |
| Leather gro | ups        |                                                        |                                                        |                                                     |                                                     |   |
| Anilux      | all over   |                                                        |                                                        |                                                     |                                                     |   |
|             |            |                                                        |                                                        |                                                     |                                                     |   |
| Semi        | all over   |                                                        |                                                        |                                                     |                                                     |   |
| Semi        | all over   |                                                        |                                                        |                                                     |                                                     |   |
| Soleda      |            |                                                        |                                                        |                                                     |                                                     |   |
|             |            |                                                        |                                                        |                                                     |                                                     |   |
|             |            |                                                        |                                                        |                                                     |                                                     |   |
| Madras      | skai       |                                                        |                                                        |                                                     |                                                     |   |
| Fabric grou | <u>ips</u> |                                                        |                                                        | L                                                   | L                                                   | 1 |
| Group       | 0          |                                                        |                                                        |                                                     |                                                     |   |
| Group       | 1          |                                                        |                                                        |                                                     |                                                     |   |
| Group       | 2          |                                                        |                                                        |                                                     |                                                     |   |
| Group       | 3          |                                                        |                                                        |                                                     |                                                     |   |
| Group       | 4          |                                                        |                                                        |                                                     |                                                     |   |
| Group       | 5          |                                                        |                                                        |                                                     |                                                     |   |
| Types of ad | ditions:   |                                                        |                                                        |                                                     |                                                     |   |