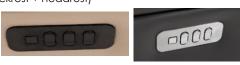

Control panel in two colors: black or brushed.

Option: battery. Additional price.

Akkumulator price:

If the massage function (MA) option is selected, the control panel is replaced by a wired remote control.

LIFT-UP

360° swivel 4-motors Lift up-chair with motor-adjustable backrest, footstool, headrest and lift-up.