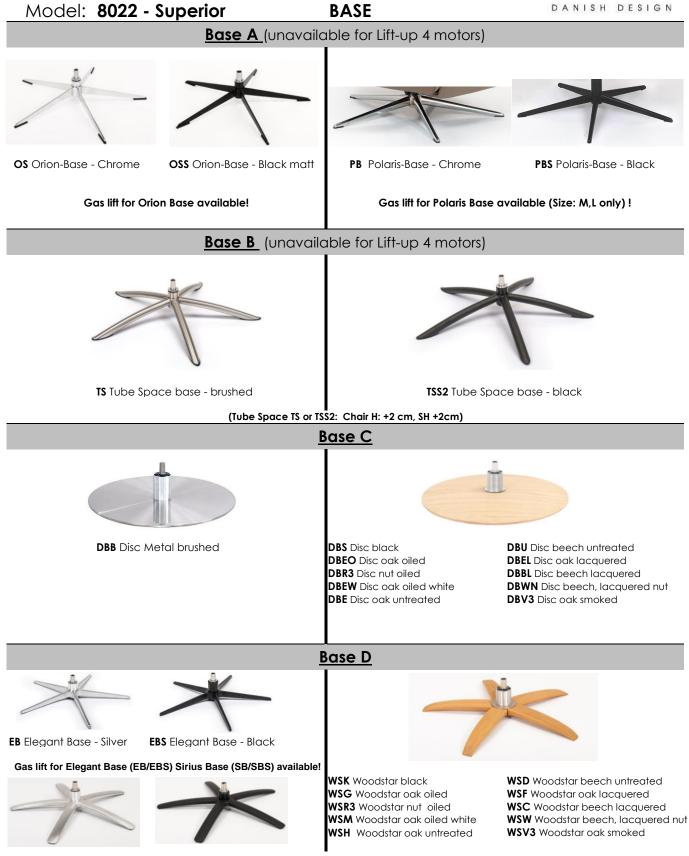

#### MANUAL

360° swivel Relax-chair with manually adjustable backrest, footstool and headrest.

Gas lift height adjustment (GL) For manual & electrc chair.

Additional price for approx. 6 cm height adjustment of the chair by gas lift. Available only for Orion Base (OS/OSS) & Polaris Base (PB/PBS) Size: M,L & Elegant Base (EB/EBS) & Sirius Base (SB/SBS). Brushed or Black handle color always on the right side. <u>Not apply with Lift-up(SL) option.</u>