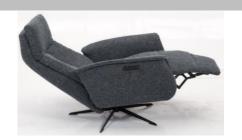

Akkumulator price:

If the massage function (MA) option is selected, the control panel is replaced by a wired remote control.

LIFT-UP

360° swivel 4-motors Lift up-chair with motor-adjustable backrest, footstool, headrest and lift-up.

3-motor chair + 4th motor for Lift-up with automatic fixation of the turning function in an upright position. Please note: Lift-Up version is less angled than FM/FEL.
4-motor lift up not possible in combination with gas lift height adjustment.