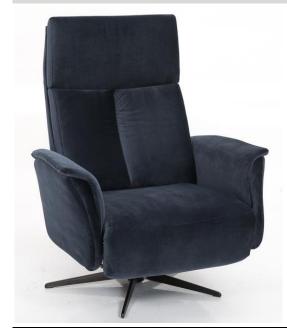

# Manual function chair

Swivel chair with integrated footstool and adjustable backrest. Manually adjustable headrest. Inner handle for back in two colors black or brushed. Always on the right side.

#### MANUAL

360° swivel Relax-chair with manually adjustable backrest, footstool and headrest.

Gas lift height adjustment (GL) For manual & electrc chair.

Additional price for approx. 6 cm height adjustment of the chair by gas lift. Available only for Orion Base (OS/OSS) & Polaris Base (PB/PBS) Size: M,L & Elegant Base (EB/EBS) & Sirius Base (SB/SBS). Brushed or Black handle color always on the right side. <u>Not apply with Lift-up(SL) option.</u>

| Measuremen  | ts         | <u>Small:</u><br>W H D SD SH<br><b>75 101 88 52 45</b>                  | <u>Madium</u><br>W H D SD SH<br><b>75 106 89 52 47</b> | <u>Large</u><br>W H D SD SH<br><b>75 108 89 52 49</b> |                                               |  |
|-------------|------------|-------------------------------------------------------------------------|--------------------------------------------------------|-------------------------------------------------------|-----------------------------------------------|--|
| Description |            | Small / Medium/ Large<br>Manual chair<br>- the same price for each size |                                                        |                                                       |                                               |  |
|             |            | Base A                                                                  | Base B                                                 | Base C                                                | Base D                                        |  |
| Item type   |            | SF3M - Small<br>MF3M - Medium<br>LF3M - Large                           | SF3M - Small<br>MF3M - Medium<br>LF3M - Large          | SF3M - Small<br>MF3M - Medium<br>LF3M - Large         | SF3M - Small<br>MF3M - Medium<br>LF3M - Large |  |
| Leather gro | <u>ups</u> | 1                                                                       |                                                        |                                                       |                                               |  |
| Anilux      | all over   |                                                                         |                                                        |                                                       |                                               |  |
|             |            |                                                                         |                                                        |                                                       |                                               |  |
| Semi        | all over   |                                                                         |                                                        |                                                       |                                               |  |
| 36111       | all over   |                                                                         |                                                        |                                                       |                                               |  |
| Soleda      |            |                                                                         |                                                        |                                                       |                                               |  |
|             |            |                                                                         |                                                        |                                                       |                                               |  |
| Madras      | skai       |                                                                         |                                                        |                                                       |                                               |  |
| Fabric grou | <u>ips</u> |                                                                         |                                                        |                                                       |                                               |  |
| Group       | 0          |                                                                         |                                                        |                                                       |                                               |  |
| Group       | 1          |                                                                         |                                                        |                                                       |                                               |  |
| Group       | 2          |                                                                         |                                                        |                                                       |                                               |  |
| Group       | 3          |                                                                         |                                                        |                                                       |                                               |  |
| Group       | 4          |                                                                         |                                                        |                                                       |                                               |  |
| Group       | 5          |                                                                         |                                                        |                                                       |                                               |  |