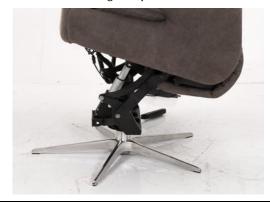

Akkumulator price:

If the massage function (MA) option is selected, the control panel is replaced by a wired remote control.

LIFT-UP

360° swivel 4-motors Lift up-chair with motor-adjustable backrest, footstool, headrest and lift-up.

3-motor chair + 4th motor for Lift-up with automatic fixation of the turning function in an upright position. Please note: Lift-Up version is less angled than FM/FEL.
4-motor lift up not possible in combination with gas lift height adjustment.