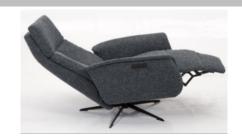

## Electric function chair

Swivel chair with integrated footstool and adjustable backrest. Electrically adjustable headrest.

Electric function including 3 motors (adjustable footrest + backrest + headrest)

### Lift-up function chair

Swivel Lift-up chair with integrated footstool and adjustable backrest. Electrically adjustable headrest.

Lift up Electric function including 4 motors (adjustable footrest + backrest + headrest + lift up)

#### Wired remote control.

Option: battery. Additional price.

Please note: Lift-Up version is less angled than FM/FEL.