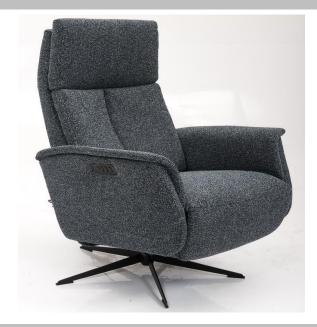

# Manual function chair

Swivel chair with integrated footstool and adjustable backrest. Manually adjustable headrest. Inner handle for back in two colors black or brushed. Always on the right side.

## Electric function chair

Swivel chair with integrated footstool and adjustable backrest. Electrically adjustable headrest.

Electric function including 3 motors (adjustable footrest + backrest + headrest)

### Lift-up function chair

Swivel Lift-up chair with integrated footstool and adjustable backrest. Electrically adjustable headrest.

Lift up Electric function including 4 motors (adjustable footrest + backrest + headrest + lift up)