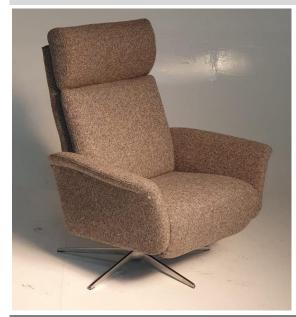

# Model: 8036 - Superior

ELECTRIC

360° swivel 2-motors Relax-chair with motor-adjustable backrest, footstool. Manually adjustable headrest.

| Measurements             |          | W H D SD SH |                |        |        |  |
|--------------------------|----------|-------------|----------------|--------|--------|--|
| Description<br>Item type |          | C           | hair - Electri |        |        |  |
|                          |          | Base A      | Base B         | Base C | Base D |  |
|                          |          | F3EL2       | F3EL2          | F3EL2  | F3EL2  |  |
| Leather group            | <u>s</u> |             |                |        |        |  |
| Anilux                   | all over |             |                |        |        |  |
| Nubuck(Semi)             | all over |             |                |        |        |  |
| Semi                     | all over |             |                |        |        |  |
| Soleda                   |          |             |                |        |        |  |
| Madras                   | skai     |             |                |        |        |  |
| Fabric group             | <u>s</u> |             |                |        |        |  |
| Group                    | 0        |             |                |        |        |  |
| Group                    | 1        |             |                |        |        |  |
| Group                    | 2        |             |                |        |        |  |
| Group                    | 3        |             |                |        |        |  |
| Group                    | 4        |             |                |        |        |  |
| Group                    | 5        |             |                |        |        |  |