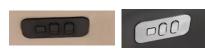

### Electric function chair

360° swivel 2-motors Relax-chair with motor-adjustable backrest, footstool. Manually adjustable headrest.

Electric function including 2 motors (adjustable footrest + backrest) Control panel in two colors: black or brushed. Option: battery. Additional price.