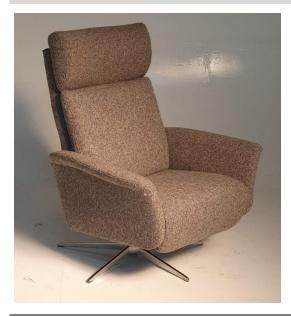

### Model: 8036 - Superior

# Manual function chair

360° swivel Relax-chair with manually adjustable backrest, footstool and headrest.

Inner handle for back in two colors black or brushed. Always on the right side.

### Electric function chair

360° swivel 2-motors Relax-chair with motor-adjustable backrest, footstool. Manually adjustable headrest.

Electric function including 2 motors (adjustable footrest + backrest) Control panel in two colors: black or brushed. Option: battery. Additional price.

#### Model: 8036 - Superior

MANUAL

 $360^\circ$  swivel Relax-chair with manually adjustable backrest, footstool and headrest.

Gas lift height adjustment (GL) For manual & electrc chair.

Additional price for approx. 6 cm height adjustment of the chair by gas lift. Available only for Orion Base (OS/OSS), Elegant Base (EB/EBS)& Sirius Base (SB/SBS). Brushed or Black handle color always on the right side.