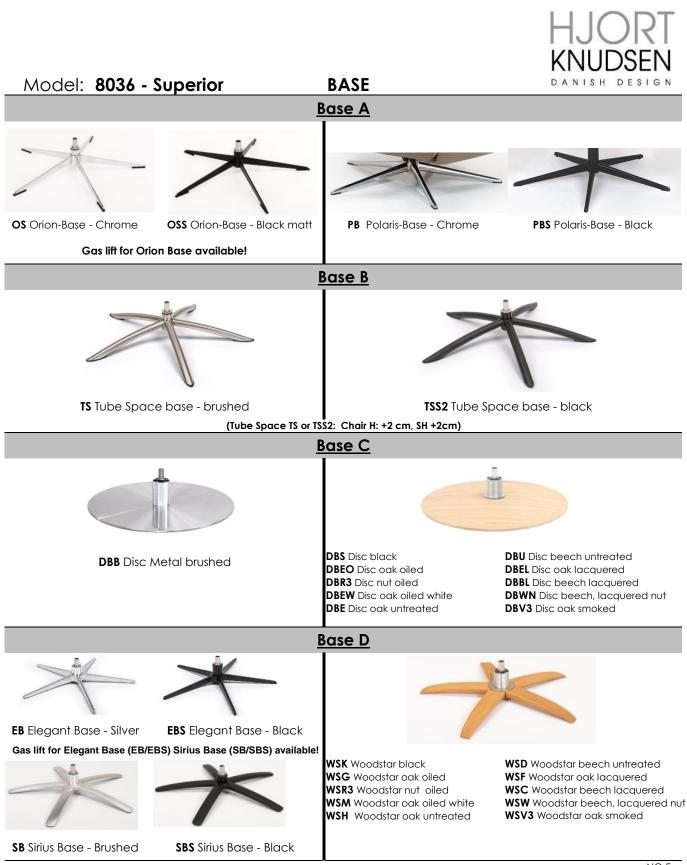

### Model: 8036 - Superior

#### Model: 8036 - Superior

MANUAL

 $360^\circ$  swivel Relax-chair with manually adjustable backrest, footstool and headrest.

Gas lift height adjustment (GL) For manual & electrc chair.

Additional price for approx. 6 cm height adjustment of the chair by gas lift. Available only for Orion Base (OS/OSS), Elegant Base (EB/EBS)& Sirius Base (SB/SBS). Brushed or Black handle color always on the right side.