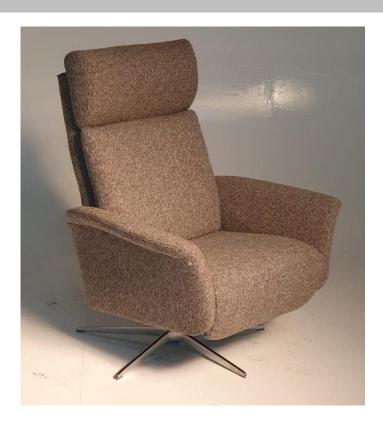

# Manual function chair

360° swivel Relax-chair with manually adjustable backrest, footstool and headrest.

Inner handle for back in two colors black or brushed. Always on the right side.

#### Model: 8036 - Superior

MANUAL

 $360^\circ$  swivel Relax-chair with manually adjustable backrest, footstool and headrest.

Gas lift height adjustment (GL) For manual & electrc chair.

Additional price for approx. 6 cm height adjustment of the chair by gas lift. Available only for Orion Base (OS/OSS), Elegant Base (EB/EBS)& Sirius Base (SB/SBS). Brushed or Black handle color always on the right side.