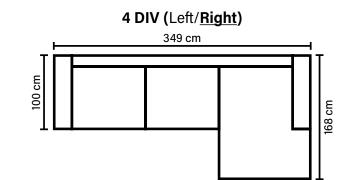

ace for relaxing evenings and quality time. This lounge-style model is welcoming and accommodates all your needs with it's impressive outlook and softness to touch. A high level of comfort in your home.





bellus®

Cloud-system<sup>•</sup>



keep WAN SOFA looking WEA

COMBINATIONS Choose from available sofa models. Pocket springs + HR Foam 35 kg covered with memory foam and 200 g fiber

> **BACK** Siliconized polyester fiber

SEAT

**Cloud System:** 

Loose seat cushions and loose back cushions

**DECO PILLOWS** Not included in this sofa model Additional pillows can be ordered separately

> ARMREST Foam 25 kg

> > FRAME Plywood + wood

> > No-Sag springs

## **LEG OPTIONS**



Standard leg: 54 H 3 cm

Available in fabrics All measurements are approximate

## Wooden leg colors



BLACK







www.bellus.com