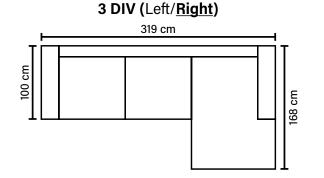

## **LEG OPTIONS**

Standard leg: 54 H 3 cm

Available in fabrics All measurements are approximate