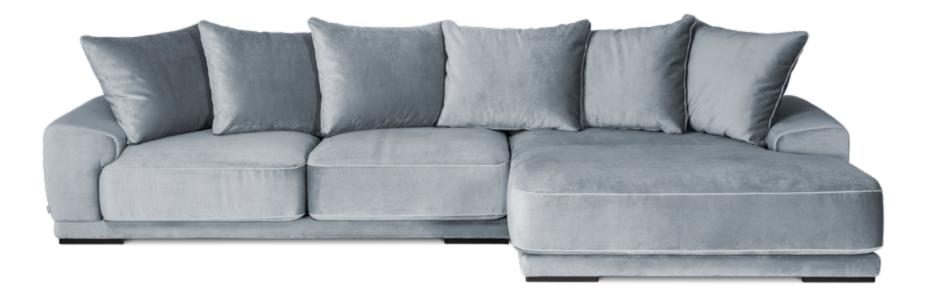

## sofa GUSTAVO

Generous sofa that is an ideal place for relaxing evenings and quality time. This lounge-style model is welcoming and accommodates all your needs with it's impressive outlook and softness to touch. A high level of comfort in your home.

bellus®

Cloud-system<sup>•</sup>

keep WAN SOFA looking WEA

COMBINATIONS Choose from available sofa models. Pocket springs + HR Foam 35 kg covered with memory foam and 200 g fiber

> **BACK** Siliconized polyester fiber

SEAT

**Cloud System:** 

Loose seat cushions and loose back cushions

**DECO PILLOWS** Not included in this sofa model Additional pillows can be ordered separately

> ARMREST Foam 25 kg

> > FRAME Plywood + wood