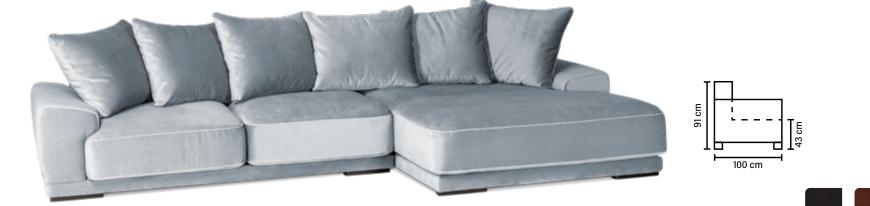

## sofa GUSTAVO

Generous sofa that is an ideal place for relaxing evenings and quality time. This lounge-style model is welcoming and accommodates all your needs with it's impressive outlook and softness to touch. A high level of comfort in your home.

SEAT

**Cloud System:** 

Loose seat cushions and loose back cushions

**DECO PILLOWS** Not included in this sofa model Additional pillows can be ordered separately

> ARMREST Foam 25 kg

> > FRAME Plywood + wood