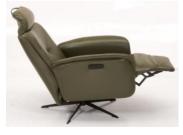

## Electric function chair

360° swivel 2-motors Relax-chair with motor-adjustable backrest, footstool. Manually adjustable headrest.

Electric function including 2 motors (adjustable footrest + backrest) Control panel in two colors: black or brushed. Option: battery. Additional price.

Manually adjustable headrest.

The metal part in the neckpillow in the same colour as handle or panel.