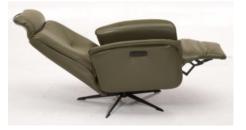

## Electric function chair

360° swivel 2-motors Relax-chair with motor-adjustable backrest, footstool. Manually adjustable headrest.

Electric function including 2 motors (adjustable footrest + backrest) Control panel in two colors: black or brushed. Option: battery. Additional price.

Manually adjustable headrest.

The metal part in the neckpillow in the same colour as handle or panel.