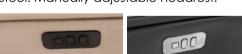

## Electric function chair

360° swivel 2-motors Relax-chair with motor-adjustable backrest, footstool. Manually adjustable headrest.

Electric function including 2 motors (adjustable footrest + backrest) Control panel in two colors: black or brushed. Option: battery. Additional price.

Manually adjustable headrest.

The metal part in the neckpillow in the same colour as handle or panel.