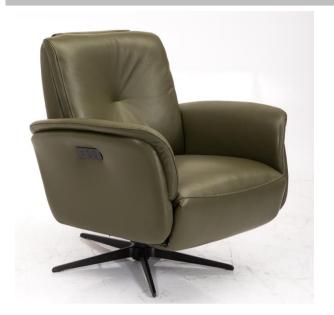

# Model: 8011 - Club Relax

# Manual function chair

360° swivel Relax-chair with manually adjustable backrest, footstool and headrest. Inner handle for back in two colors black or brushed. Always on the right side.

## Electric function chair

360° swivel 2-motors Relax-chair with motor-adjustable backrest, footstool. Manually adjustable headrest.

Electric function including 2 motors (adjustable footrest + backrest) Control panel in two colors: black or brushed. Option: battery. Additional price.