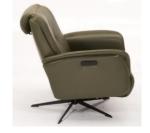

### Model: 8011 - Club Relax

#### MANUAL

360° swivel Relax-chair with manually adjustable backrest, footstool and headrest.