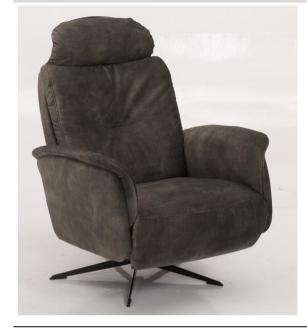

# Manual function chair

360° swivel Relax-chair with manually adjustable backrest, footstool and headrest. Inner handle for back in two colors black or brushed. Always on the right side.

#### MANUAL

360° swivel Relax-chair with manually adjustable backrest, footstool and headrest.