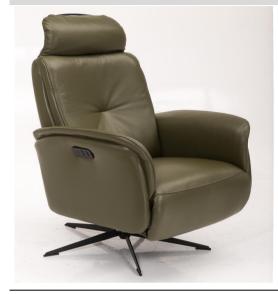

# Model: 8011 - Club Relax

# Manual function chair

360° swivel Relax-chair with manually adjustable backrest, footstool and headrest. Inner handle for back in two colors black or brushed. Always on the right side.

## Electric function chair

360° swivel 2-motors Relax-chair with motor-adjustable backrest, footstool. Manually adjustable headrest.

Electric function including 2 motors (adjustable footrest + backrest) Control panel in two colors: black or brushed. Option: battery. Additional price.

#### MANUAL

360° swivel Relax-chair with manually adjustable backrest, footstool and headrest.