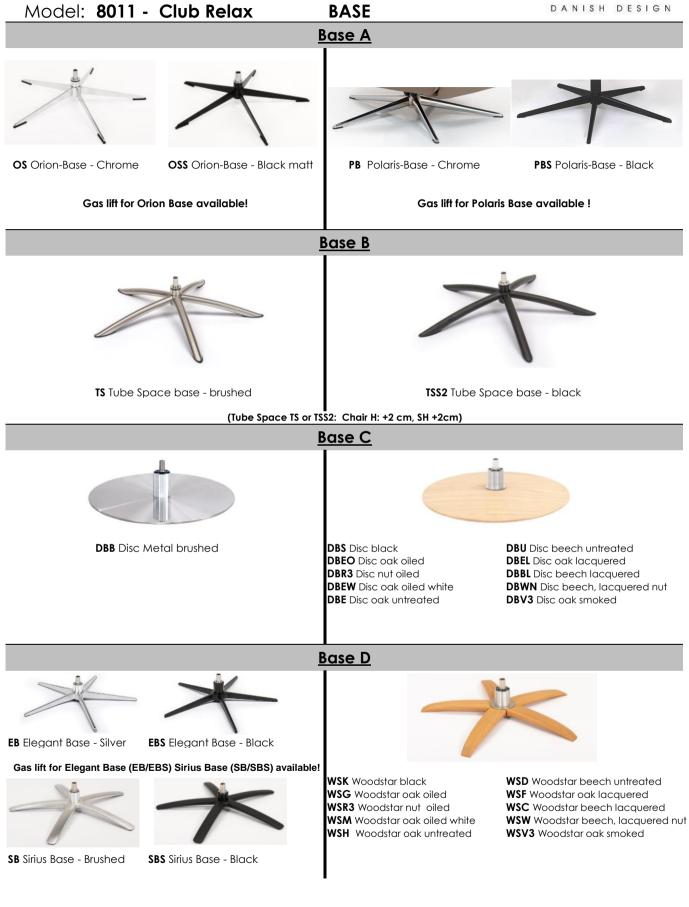

### Gas lift height adjustment (GL)

Additional price for approx. 6 cm height adjustment of the chair by gas lift. Available only for Orion Base (OS/OSS) & Polaris (PB/PBS) & Elegant Base (EB/EBS) & Sirius Base (SB/SBS). Brushed or Black handle color always on the right side.